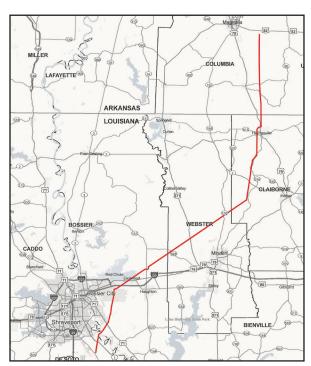

# SYSTEM INFORMATION

- Name of systems: Magnolia Pipeline Co., and Sala Gathering System LLC
- Name of owner and operator: Delek
  Logistics Partners LP
- Type of systems: Transmission systems and gathering systems
- Physical area covered by systems: See Louisiana counties of operation
- · Length of systems: approx 75 miles
- List of products transported in system: Crude Oil
- 2 inch 16 inch

### LOUISIANA PARISHES OF OPERATION:

Bossier Caddo Claiborne Webster

Changes may occur. Contact the operator to discuss their pipeline systems and areas of operation.

in less than one hour. Delek also has emergency response contractors and equipment available.